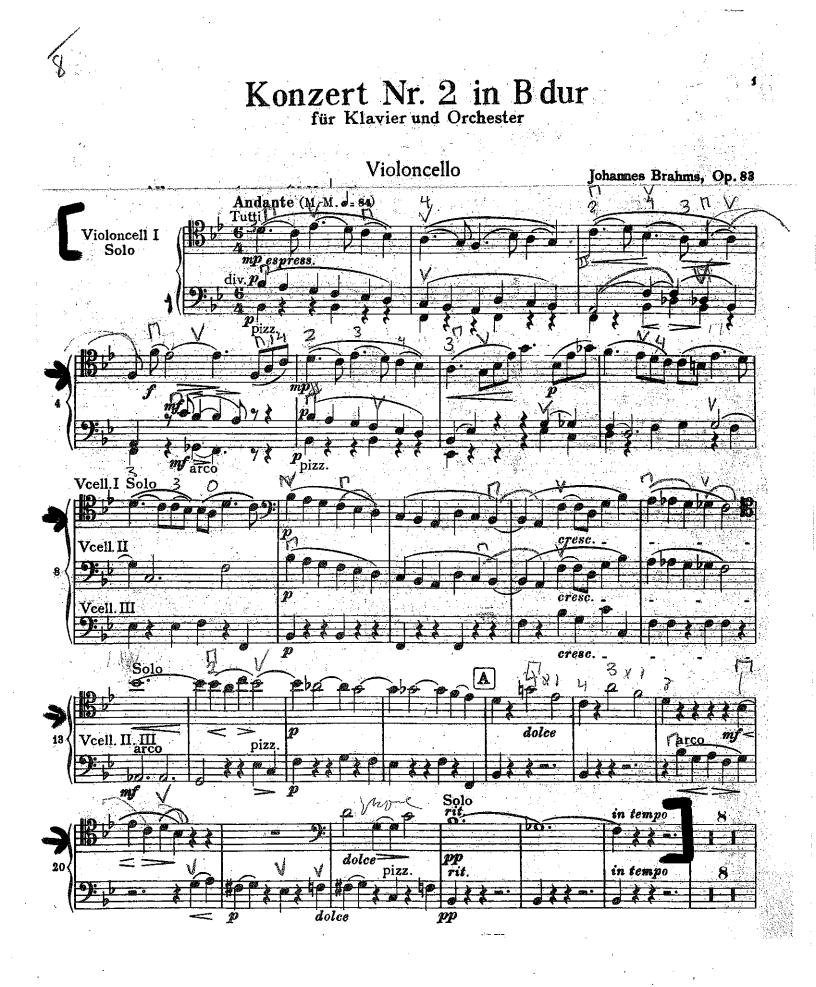

#### 2. Orchestral Solo Repertoire:

- Brahms Piano Concerto No. 2, Movement 3, beginning to the m.25
- Rossini William Tell Overture, Solos, top line, mm. 1-47