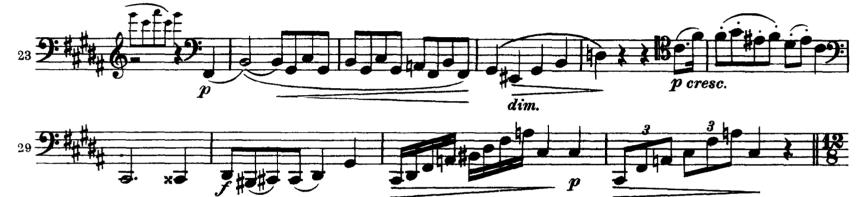

## Violoncell

Brahms Symphony No. 2 Movement 2, beginning to letter B

VIOLONCELLO e BASSO.

Mendelssohn: Midsummer Night's Dream Scherzo, letter N to letter O

Strauss: Don Juan Beginning to letter D