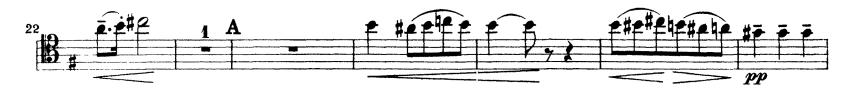

#### 2. Orchestral Solo Repertoire:

- Brahms Piano Concerto No. 2, Movement 3, beginning to the m.25
- Rossini William Tell Overture, Solos, top line, mm. 1-47