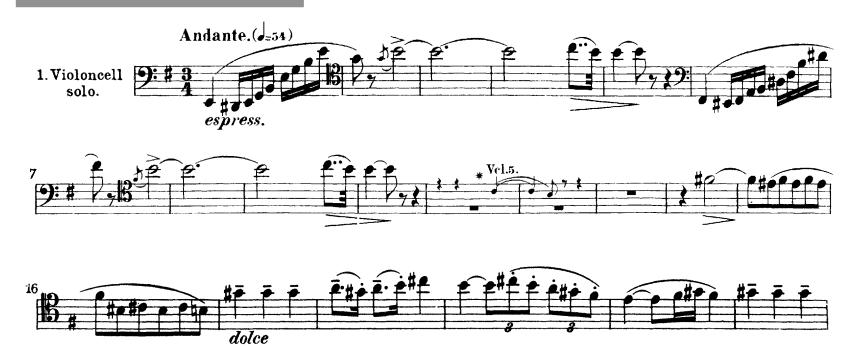

#### 2. Orchestral Solo Repertoire:

- Brahms Piano Concerto No. 2, Movement 3, beginning to the m.25
- Rossini William Tell Overture, Solos, top line, mm. 1-47