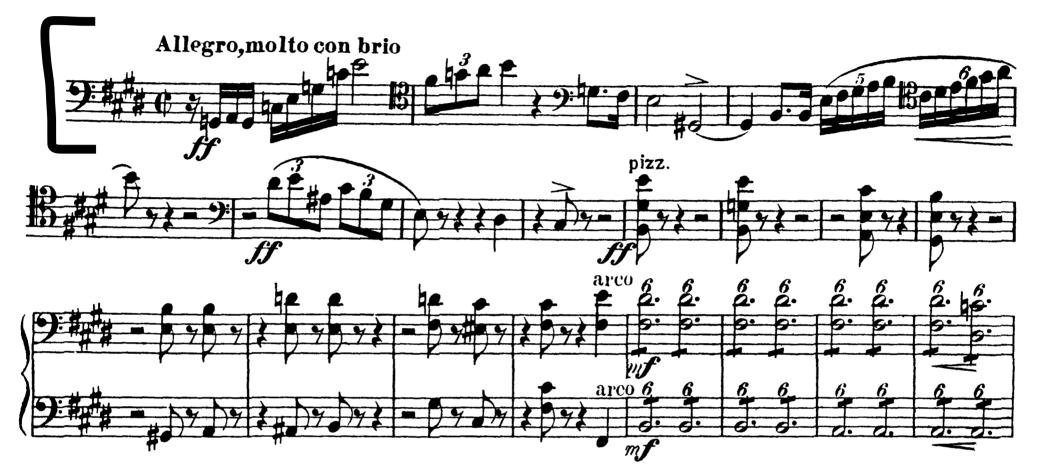

Rossini: William Tell Overture, Solos, mm 1-47 Guillaume Tell William Tell Overture

Gioacchino Rossini

## Violoncell

Brahms Symphony No. 2 Movement 2, beginning to letter B

VIOLONCELLO e BASSO.

Mendelssohn: Midsummer Night's Dream Scherzo, letter N to letter O

Strauss: Don Juan Beginning to letter D