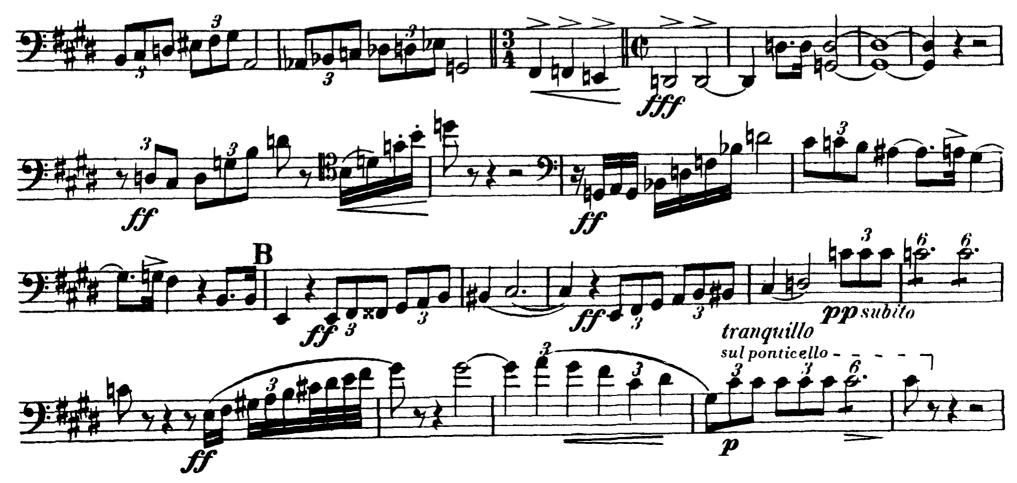

## Violoncell

Brahms Symphony No. 2 Movement 2, beginning to letter B

VIOLONCELLO e BASSO.

Mendelssohn: Midsummer Night's Dream Scherzo, letter N to letter O

Strauss: Don Juan Beginning to letter D

# Richard Strauss Don Juan, Op.20

## VIOLONCELLO