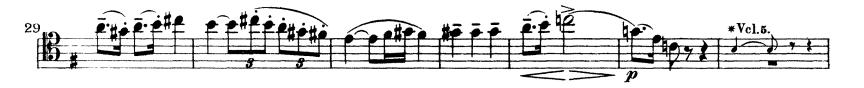

#### 2. Orchestral Solo Repertoire:

- Brahms Piano Concerto No. 2, Movement 3, beginning to the m.25
- Rossini William Tell Overture, Solos, top line, mm. 1-47