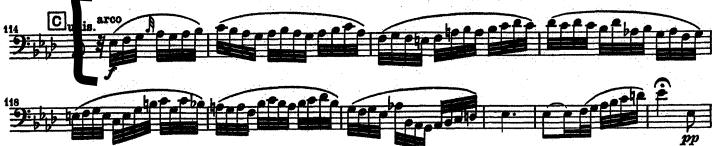

#### 2. Orchestral Solo Repertoire:

- Brahms Piano Concerto No. 2, Movement 3, beginning to the m.25
- Rossini William Tell Overture, Solos, top line, mm. 1-47

Rossini: William Tell Overture, Solos, mm 1-47 Guillaume Tell William Tell Overture

Gioacchino Rossini