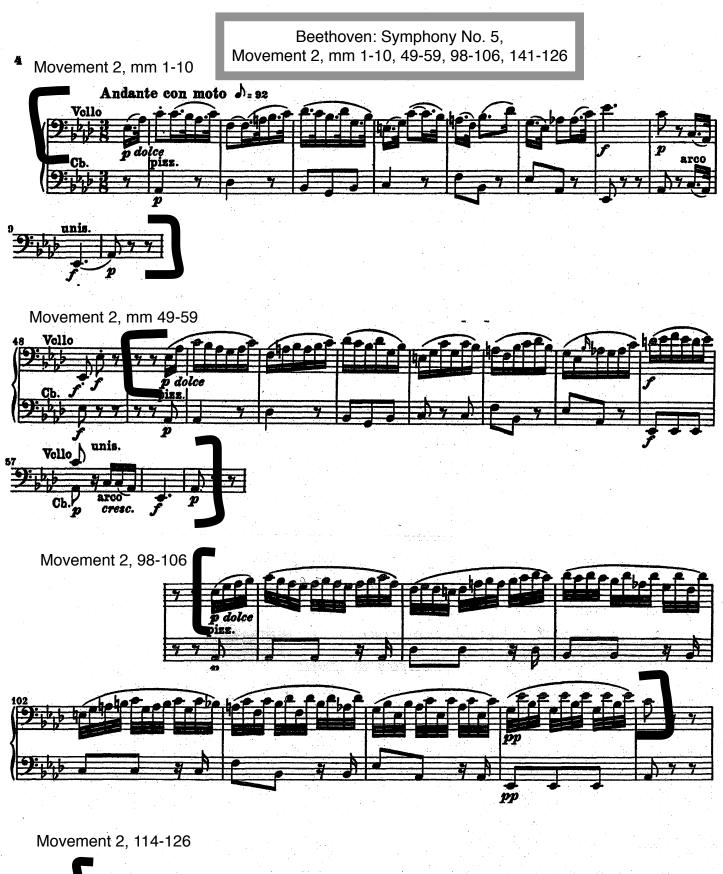

#### **<u>3. Orchestral Excerpts:</u>**

- Beethoven Symphony No. 5, Movement 2, mm 1-10, 49-59, 98-106
- Brahms Symphony No. 2, Movement 2, beginning to [B]
- Mendelssohn Midsummer Night's Dream, Scherzo, [N] to letter [O]
- Strauss Don Juan, beginning to [D]