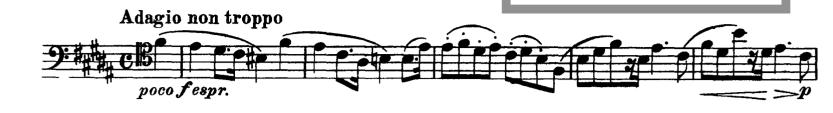

## Violoncell

Brahms Symphony No. 2 Movement 2, beginning to letter B

VIOLONCELLO e BASSO.

Mendelssohn: Midsummer Night's Dream Scherzo, letter N to letter O

Strauss: Don Juan Beginning to letter D